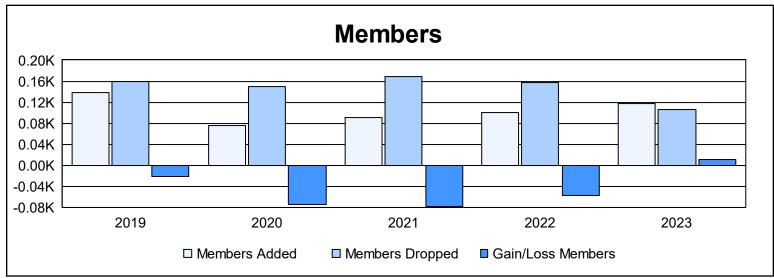

District 201T1 As of June 2023 Cumulative

| Year      | New<br>Clubs | Dropped<br>Clubs | Gain/<br>Loss<br>Clubs | New<br>Members | Charter<br>Members | Reinstate<br>Members | Transfer<br>Members | Total<br>Member<br>Added | Total<br>Members<br>Dropped | Gain/<br>Loss<br>Members |
|-----------|--------------|------------------|------------------------|----------------|--------------------|----------------------|---------------------|--------------------------|-----------------------------|--------------------------|
| 2018-2019 | 0            | 0                | 0                      | 119            | 0                  | 8                    | 12                  | 139                      | 160                         | -21                      |
| 2019-2020 | 0            | 1                | -1                     | 69             | 1                  | 3                    | 3                   | 76                       | 150                         | -74                      |
| 2020-2021 | 0            | 0                | 0                      | 74             | 0                  | 6                    | 10                  | 90                       | 168                         | -78                      |
| 2021-2022 | 0            | 0                | 0                      | 91             | 0                  | 4                    | 5                   | 100                      | 158                         | -58                      |
| 2022-2023 | 0            | 0                | 0                      | 94             | 0                  | 4                    | 19                  | 117                      | 106                         | 11                       |
| Average   | 0            | 0                | 0                      | 89             | 0                  | 5                    | 10                  | 104                      | 148                         | -44                      |