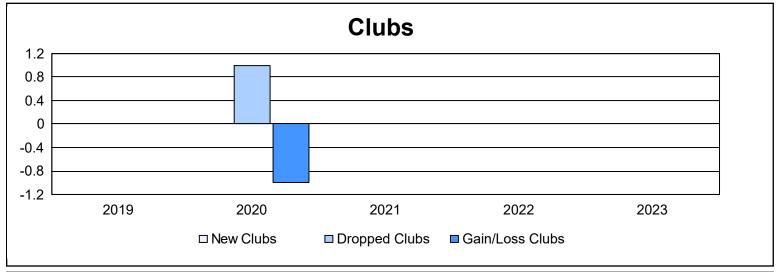

District 201T1 As of June 2023 Cumulative

| Year      | New<br>Clubs | Dropped<br>Clubs | Gain/<br>Loss<br>Clubs | New<br>Members | Charter<br>Members | Reinstate<br>Members | Transfer<br>Members | Total<br>Member<br>Added | Total<br>Members<br>Dropped | Gain/<br>Loss<br>Members |
|-----------|--------------|------------------|------------------------|----------------|--------------------|----------------------|---------------------|--------------------------|-----------------------------|--------------------------|
| 2018-2019 | 0            | 0                | 0                      | 119            | 0                  | 8                    | 12                  | 139                      | 160                         | -21                      |
| 2019-2020 | 0            | 1                | -1                     | 69             | 1                  | 3                    | 3                   | 76                       | 150                         | -74                      |
| 2020-2021 | 0            | 0                | 0                      | 74             | 0                  | 6                    | 10                  | 90                       | 168                         | -78                      |
| 2021-2022 | 0            | 0                | 0                      | 91             | 0                  | 4                    | 5                   | 100                      | 158                         | -58                      |
| 2022-2023 | 0            | 0                | 0                      | 94             | 0                  | 4                    | 19                  | 117                      | 106                         | 11                       |
| Average   | 0            | 0                | 0                      | 89             | 0                  | 5                    | 10                  | 104                      | 148                         | -44                      |